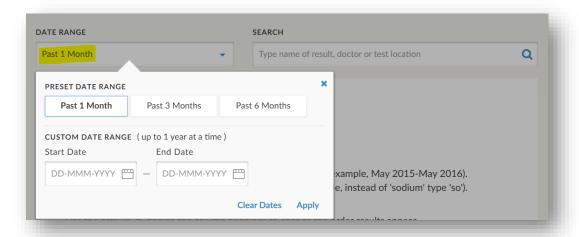

5. You can view by **DATE RANGE** on the left, or **SEARCH** by the test name, doctor or location on the right. The date range defaults to "Past 1 Month" as highlighted in yellow below:

6. You can change the date range by clicking the '**DATE RANGE**' menu highlighted in yellow. A pop-up will appear that allows you to change the date range. To note, you must enter a date range that is within the last year.