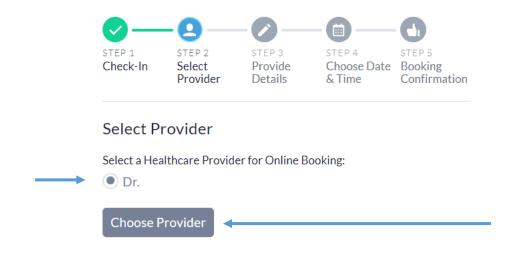

#### Step 2: Select Provider

Your primary care provider's name will appear under 'Select a Healthcare Provider for Online Booking'. Click on the circle next to your primary care provider. then click on 'Choose Provider' to continue.