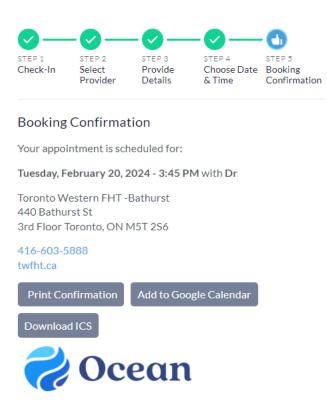

# Step 5: Booking Confirmation

You will receive a booking confirmation with all your booking details, including the date, time, provider name and location of your appointment. This information will also be sent to your email.